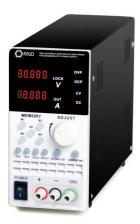

## Programmable Laboratory DC Power Supply

RND 320-KWR103

## **Main Features**

| 0-60V, 0-15A, 300W, wide range voltage & current for the users to choose |
|--------------------------------------------------------------------------|
| 1mV/1mA high accuracy resolution programmable DC power supply            |
| Multiple communication rates                                             |
| Compact size, high power ratio                                           |
| Low ripple and noise, linear output                                      |
| No internal relay switch, no replay noise                                |
| Full scale output without shifting gears and uninterrupted output        |
| Short circuit test environment, such as high-current contact life test   |
| Convenient fast recall                                                   |
| Current, voltage and temperature protections                             |
| Adjustable voltage rise slope                                            |
| Providing Labview and C++ driver and communication examples              |
| Interfaces: USB, RS232 & LAN                                             |

## Specifications

| Input Rating                      | Power: 300W / Voltage:0-60V / Current: 0-15A                 |
|-----------------------------------|--------------------------------------------------------------|
| Load Regulation                   | Voltage: ≤0.01%+1mV<br>Current: ≤0.1%+3mA                    |
| Line Regulation                   | Voltage: ≤0.01%+3mV<br>Current: ≤0.1%+3mA                    |
| Setup Resolution                  | Voltage: 1mV<br>Current: 1mA                                 |
| Read back Resolution              | Voltage: 1mV<br>Current: 1mA                                 |
| Setup Accuracy ( 25 °C + - 5 °C ) | Voltage: ≤0.5%+5mV<br>Current: ≤0.5%+3mA                     |
| Ripple (20-20M)                   | Voltage: ≤1mVrms+0.03% of current output<br>Current: ≤5mArms |
| Voltage Rise Time                 | Voltage: ≤50ms<br>Current: ≤50ms                             |
| Temperature Coefficient           | Voltage: ≤150ppm<br>Current: ≤150ppm                         |
| Read Back Temperature Coefficient | Voltage: ≤150ppm<br>Current: ≤150ppm                         |
| Accessories                       | User manual, 1 * EURO plug, software CD & USB cable          |
| Interfaces                        | USB, RS232 & LAN                                             |
| Weight and Dimension(W*D*H)       | 2.2 KGS / 87mm*175mm*290mm                                   |