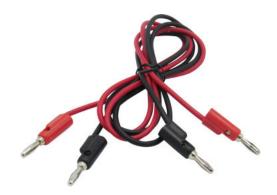

## RND 350-00008

RND lab

DELIVERY NOTE: 1x red colour and 1x black colour wire and banana plug