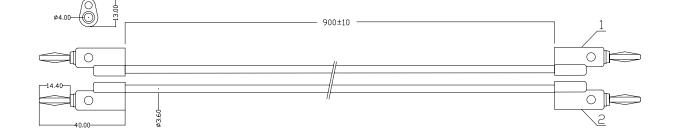

## RND 350-00008

RND lab

DELIVERY NOTE: 1x red colour and 1x black colour wire and banana plug